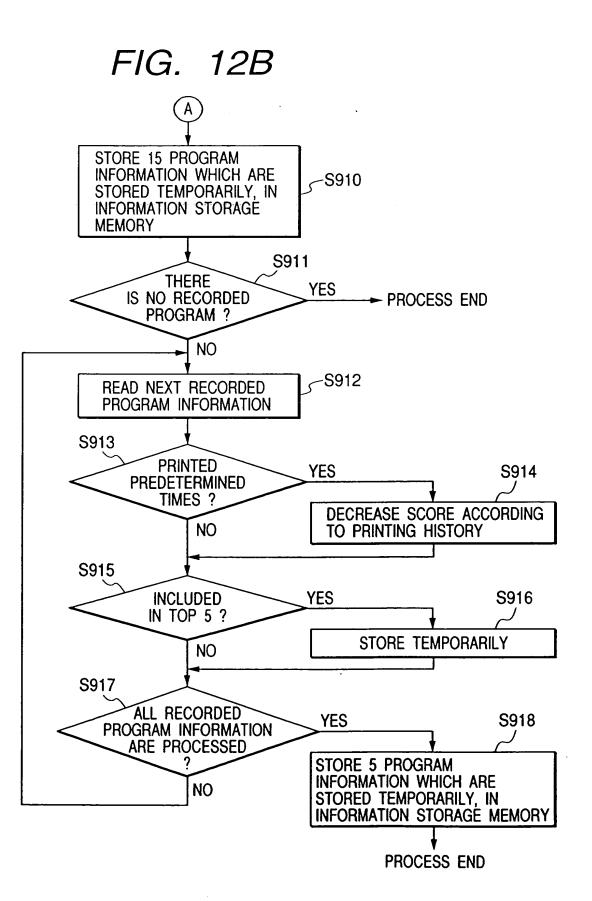

| 000                                                              | 001<br>F                                                         | 002                                                    | 012 F                                                             | 013 F                                                           | 014 F                                                             | 015 F                                                            | 016 F                                                            | 017 F                                                           | <u>0</u> 32                                       | 033                                               | 034                                        | 255 |





1

:

#### FIG. 11





\_



,

## FIG. 13

JUNE 25, 1998 (TH)

FOR USER 1

| RECOMMENDED PRO                                                                                                                                 | RECOMMENDED PROGRAM (ACTION : PICTURE RECORDING RESERVATION)                                                                                          | E RECORDING RESERVA                                                                                                                        | ATION)                                                                                                                                          |                                                                                                                                                    |
|--------------